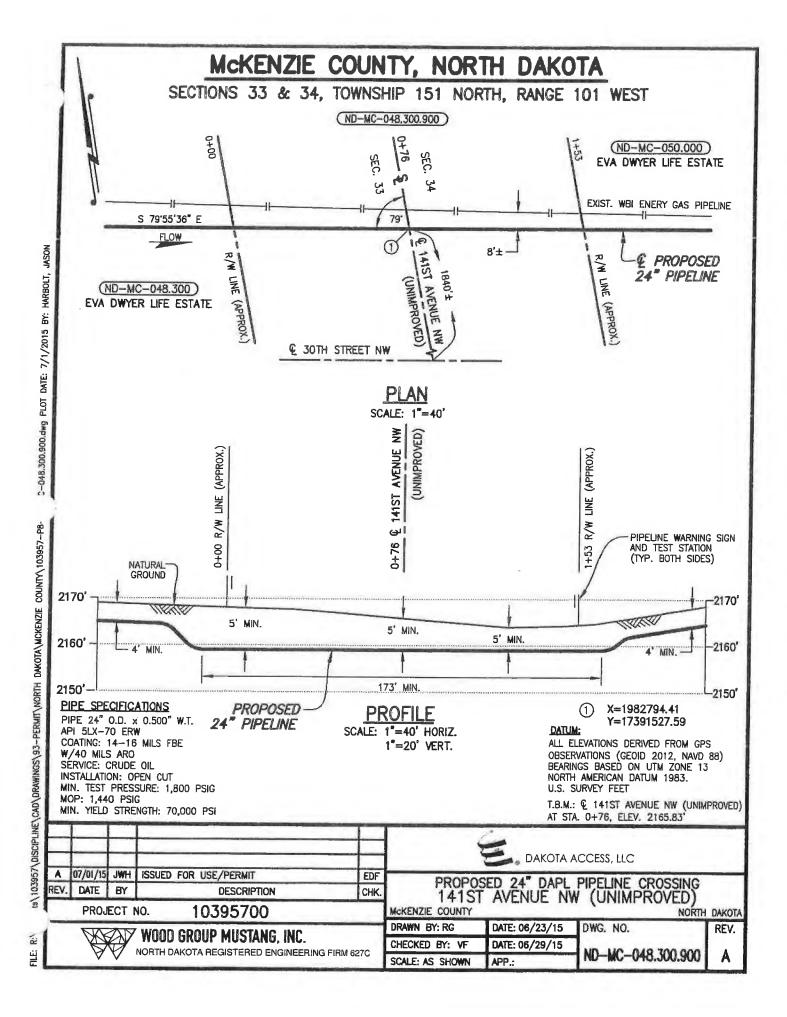

|                       | Section #       |                    | Town               | Township (N)      |             | ge (W) | Type of    | إ م إلى أوارا ما ا |  |
|-----------------------|-----------------|--------------------|--------------------|-------------------|-------------|--------|------------|--------------------|--|
| Route*                | From            | То                 | From               | То                | From        | То     | Crossing   | Fee                |  |
| 154 AUENW             | 32              | 33                 | 152                | 152               | 103         | 103    | Section    | 25-                |  |
| Union pre             | ved 5           | ection             | 1 Zino             | noa               | boroach     |        |            | h                  |  |
| Section               | Z9              | 32                 | 162                | 152               | 1103        |        | Section    | 25 <sup>:-</sup>   |  |
|                       |                 |                    |                    |                   |             |        |            |                    |  |
|                       |                 |                    |                    |                   |             |        |            |                    |  |
|                       |                 |                    |                    |                   |             |        |            | 1                  |  |
|                       |                 |                    |                    |                   |             |        |            |                    |  |
|                       | ***             |                    |                    |                   |             |        | ,          | ,                  |  |
|                       |                 |                    |                    |                   |             |        |            |                    |  |
|                       |                 |                    |                    |                   |             |        |            |                    |  |
|                       |                 |                    |                    |                   |             |        |            |                    |  |
|                       |                 |                    |                    |                   |             |        |            |                    |  |
|                       |                 |                    |                    |                   |             |        |            |                    |  |
|                       |                 |                    |                    |                   |             |        |            |                    |  |
|                       |                 |                    |                    |                   | 4000        |        |            |                    |  |
|                       |                 |                    |                    |                   | +           |        |            |                    |  |
| nter the County Route | # or Street Nam | e. If it is simply | a section line cro | ossing, enter "Se | ction Line" |        | Total Fee: | 50 <u>~</u>        |  |

|               | Road<br>where<br>approach<br>will be<br>located | Section | Township<br>(N) | Range<br>(W) | Approach<br>Type | If Multifamily,<br>how many<br>units? OR<br>How many<br>trucks per<br>day? | For Official<br>Use Only<br>(Fee) |
|---------------|-------------------------------------------------|---------|-----------------|--------------|------------------|----------------------------------------------------------------------------|-----------------------------------|
| Approach<br>1 | 153Ave<br>NW                                    | 33      | 152             | 103          | Temporar         | Pipe                                                                       | 100=                              |
| Approach<br>2 | 153 AVE<br>NW                                   | 34      | 152,            | 103          | Temporary        | Pipe                                                                       | 100=                              |
|               |                                                 |         |                 |              |                  |                                                                            | Total Fee:                        |